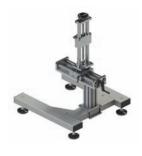

### **SUPPORT STRUCTURE**

**MXB** Support for top application with vertical and horizontal

adiustment.

**MXB-OV** Support for side application with vertical and horizontal adiustment.

**MXB-OVS** Support for side application with vertical and horizontal adjustment and support for electric box ER-EW.