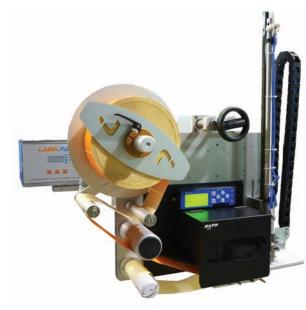

## Pand A JR

Print & apply systems for low and medium performances

### **Standard features**

| Electronic unit    | Microprocessor ER      |
|--------------------|------------------------|
| Display            | Numeric with keypad    |
| Printing unit      | 4" (105mm) SATO LT-408 |
| Applicator modules | AL-AF                  |
| Roll holder        | 300 mm                 |
| Rewinder           | Motorized              |

Mechanical unwinder | Machine fault out-put signal

#### **Accessories**

Start photocell Pre-end of roll alarm 1 colour sign lamp