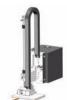

#### **APPLICATOR MODULES**

**SERIES AF** 

with rotating arm.

**SERIES AL** Linear pneumatic applicator.

**SERIES AL-D** Double movement pneumatic applicator.

**SERIES AL-C** Angle pneumatic applicator.

**SERIES AC** Pneumatic applicator for vertical packaging machine.