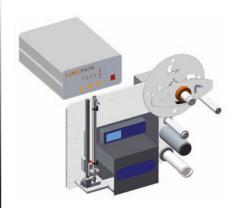

# PRINT & APPLY

Print & apply systems for high performances

### **Standard features**

| Electronic unit    | PLC                       |
|--------------------|---------------------------|
| Display            | Four colours Touch Screen |
| Printing unit      | 4" (105mm) 6" (160mm)     |
| Applicator modules | Integrable on demand      |
| Roll holder        | 300 mm                    |
| Rewinder           | Motorized                 |

Mechanical unwinder | Machine fault out-put signal

### **Accessories**

Start photocell Pre-end of roll alarm 3 colours sign lamp