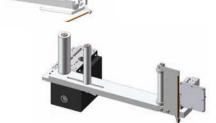

### **SUPPORT STRUCTURE**

**MXB** Support for top application with vertical and horizontal

adiustment.

**MXB-OV** Support for side application with vertical and horizontal adiustment.

**MXB-OVS** Support for side application with vertical and horizontal adjustment and support for electric box ER-EW.