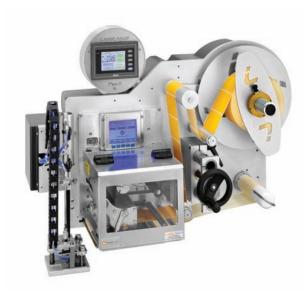

# PRINT & APPLY

Print & apply systems for high performances

### **Standard features**

| Electronic unit    | PLC                       |
|--------------------|---------------------------|
| Display            | Four colours Touch Screen |
| Printing unit      | 4" (105mm) 6" (160mm)     |
| Applicator modules | Integrable on demand      |
| Roll holder        | 300 mm                    |
| Rewinder           | Motorized                 |

Mechanical unwinder | Machine fault out-put signal

### **Accessories**

Start photocell Pre-end of roll alarm 3 colours sign lamp