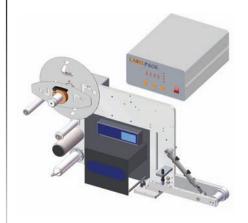

## Pand A JR

Print & apply systems for low and medium performances

### **Standard features**

| Electronic unit    | Microprocessor ER      |
|--------------------|------------------------|
| Display            | Numeric with keypad    |
| Printing unit      | 4" (105mm) SATO LT-408 |
| Applicator modules | AL-AF                  |
| Roll holder        | 300 mm                 |
| Rewinder           | Motorized              |

Mechanical unwinder | Machine fault out-put signal

#### **Accessories**

Start photocell Pre-end of roll alarm 1 colour sign lamp