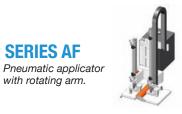

#### **APPLICATOR MODULES**

**SERIES AF** 

with rotating arm.

**SERIES AL** Linear pneumatic applicator.

**SERIES AL-D** Double movement pneumatic applicator.

**SERIES AL-C** Angle pneumatic applicator.

**SERIES AC** Pneumatic applicator for vertical packaging machine.