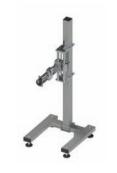

### **SUPPORT STRUCTURE**

**MXB** Support for top application with vertical and horizontal

adiustment.

**MXB-OV** Support for side application with vertical and horizontal adiustment.

**MXB-OVS** Support for side application with vertical and horizontal adjustment and support for electric box ER-EW.